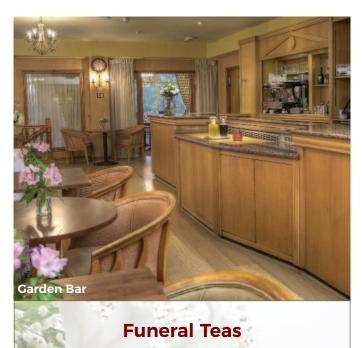

per person.

There is no room hire charge.

Naturally for those of your guests who have religious or dietary requirements every assistance will be given.

### Garden Bar Maximum 40 people

## Garden Brasserie and Bar Maximum 80 people

(Arranged over split levels; seated on small casual tables). Available from 12.00 noon to 5.30pm, with lovely views of the walled garden and outside seating on the patio.

# The Small Barn Maximum 60 people (seated on large round tables)

The Great and Small Barn
Maximum up to 200 people
for large gatherings
(seated on large round tables)
Available all day.

Disabled facilities available



South Wootton, King's Lynn, Norfolk PE30 3HQ

Tel: 01553 675 566

Email: conference@knightshill.co.uk

www.knightshill.co.uk



# Memorial Gatherings & Funeral Teas







2018

#### **Buffet Menu 1**

Sandwich selection

Cake assortment

Warm scones with jam and cream

Tea and coffee

9∞ £10.50 ≪



#### **Buffet Menu 2**

Sandwich selection

Collection of mini savoury tartlets

Sausage rolls

Kettle chips

Cake assortment

Tea and coffee

9∞ £12.50 ≪

Why not add a bowl of delicious hot soup to warm up?

#### ONLY

9∞ £2.50 ≪



#### **Buffet Menu 3**

Roast Norfolk turkey
Honey glazed Norfolk ham
Seafood platter
Minted new potatoes
Goat's cheese and honey

Pastry twists

Rice salad

Mixed salad

Coleslaw

Crusty bread and butter

Tea or coffee

9∞ £21.00 ≪

This menu is available for upwards of 20 persons. A cash bar can be opened free of charge, and alternatively we can arrange an account bar. Furthermore, a selection of beverages and wine can be prepa