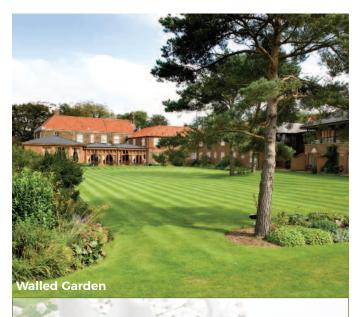

## Garden Brasserie and Bar Maximum 80 people

(Arranged over split levels; seated on small casual tables). Available from 12.00 noon to 5.30pm, with lovely views of the walled garden and outside seating on the patio.